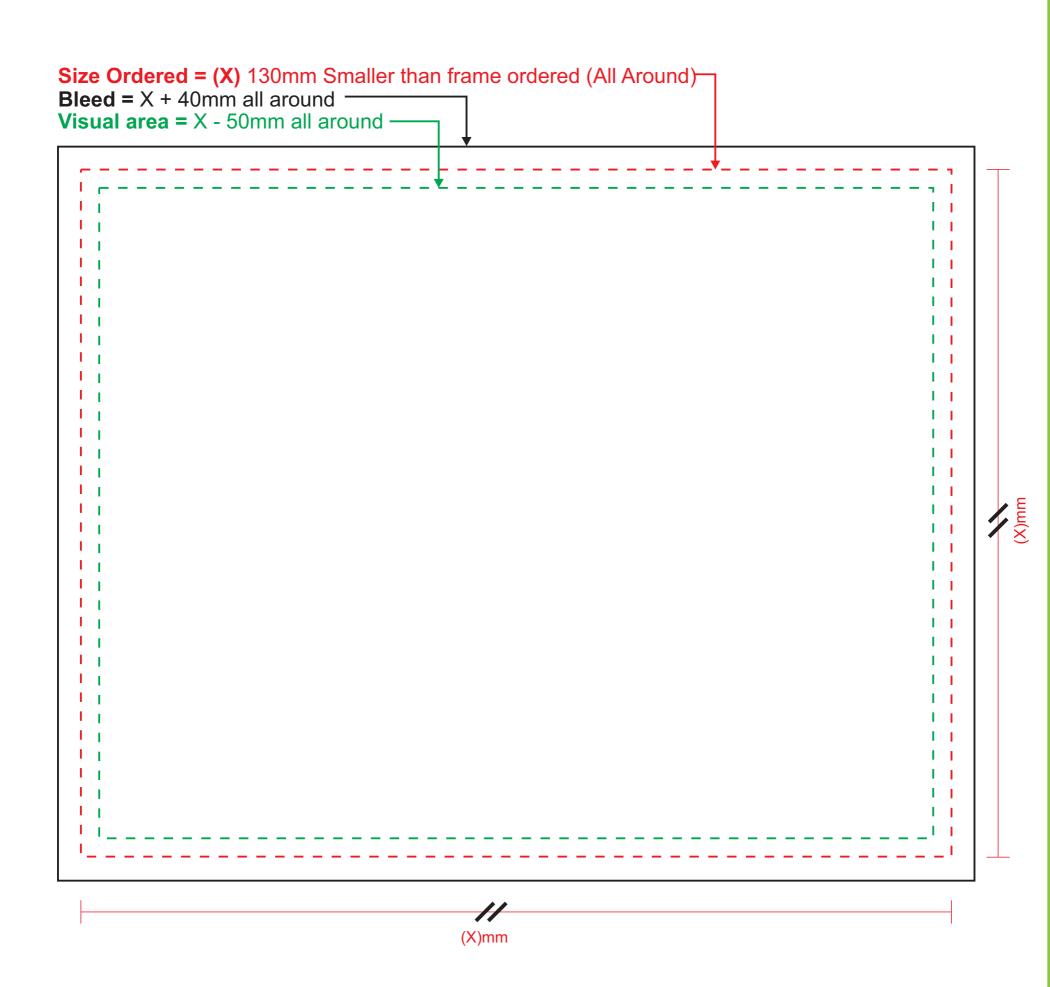

| Product:           | Scale: | Instruction:                  | Notes for Setup:                                                                                                                                                                                                                                                  |
|--------------------|--------|-------------------------------|-------------------------------------------------------------------------------------------------------------------------------------------------------------------------------------------------------------------------------------------------------------------|
| Billboard Large    |        | Bleed (Supplied Artwork Size) | <ul> <li>Size Ordered = (X) custom / variable in Length &amp;Width.</li> <li>Bleed = The size ordered (X) + 40mm all around</li> <li>Visual Safe Zone = (X) - 50mm all around</li> <li>Remove all annotations and guidelines before supplying artwork.</li> </ul> |
| - Generic Template | -      | Finished Product Size (Guide) |                                                                                                                                                                                                                                                                   |
| Material = PVC     |        | Safe Working Area (Guide)     |                                                                                                                                                                                                                                                                   |