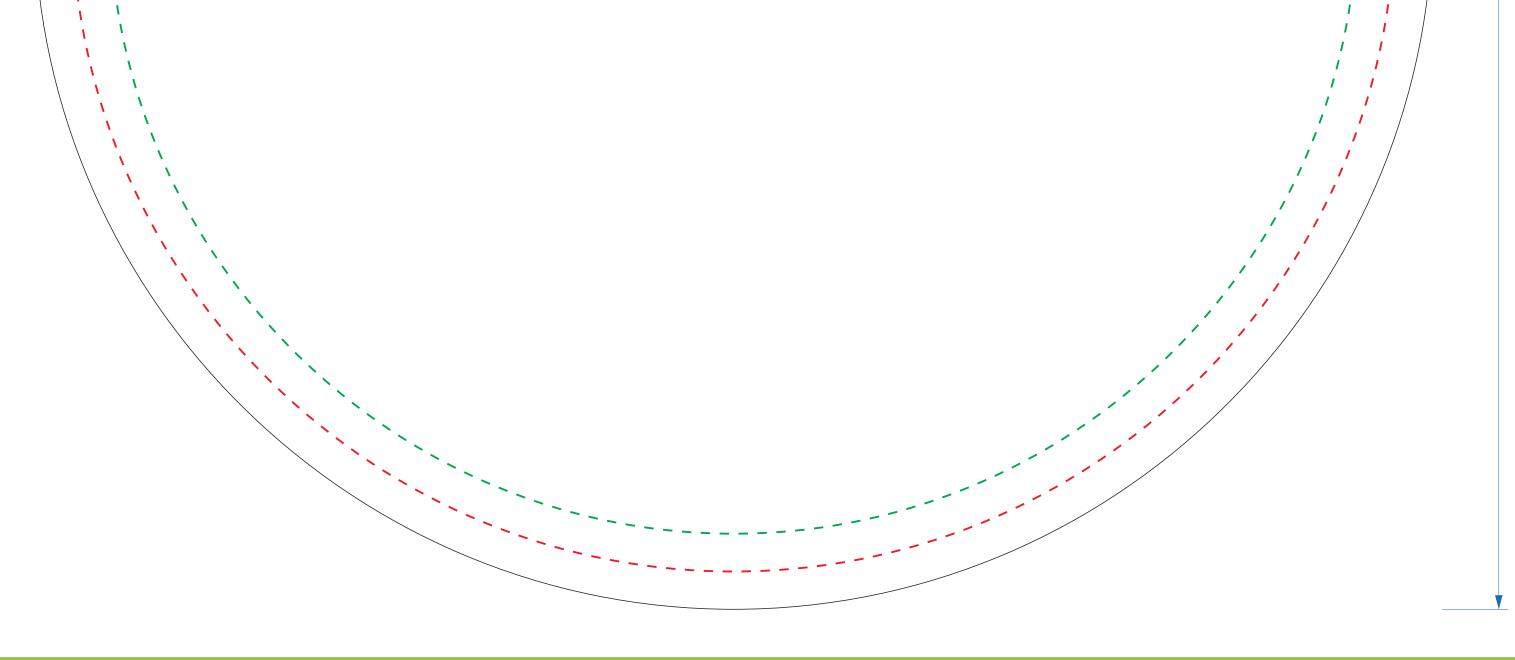

| Product:                                        | Scale: | Instruction:                  | Notes for Setup:                                                  |
|-------------------------------------------------|--------|-------------------------------|-------------------------------------------------------------------|
| <b>Car Sun Shade - Carry Bag</b><br>350 x 370mm | 1:1    | Bleed (Supplied Artwork Size) |                                                                   |
|                                                 |        | Finished Product Size         | - Remove all annotations and guidelines before supplying artwork. |
| Material = Fabric                               |        | Safe Working Area (Guide)     |                                                                   |

## 370.00 mm

| 1 1 |        |
|-----|--------|
|     |        |
|     |        |
|     |        |
|     |        |
| I   |        |
| 1 I |        |
| 1   |        |
|     |        |
|     |        |
| 1   |        |
|     |        |
|     |        |
| I   |        |
| I   |        |
| I   |        |
|     |        |
|     |        |
|     |        |
|     |        |
|     |        |
|     |        |
| I   |        |
| I   |        |
| 1   |        |
|     |        |
|     |        |
|     |        |
|     |        |
|     |        |
|     |        |
| I   |        |
| L 1 |        |
| 1   |        |
|     |        |
|     |        |
|     | 8      |
|     |        |
|     | 8      |
|     |        |
| I   |        |
| I   | 390.00 |
|     |        |
|     |        |
|     |        |
|     |        |
|     | $\cap$ |
|     |        |
|     |        |
|     |        |