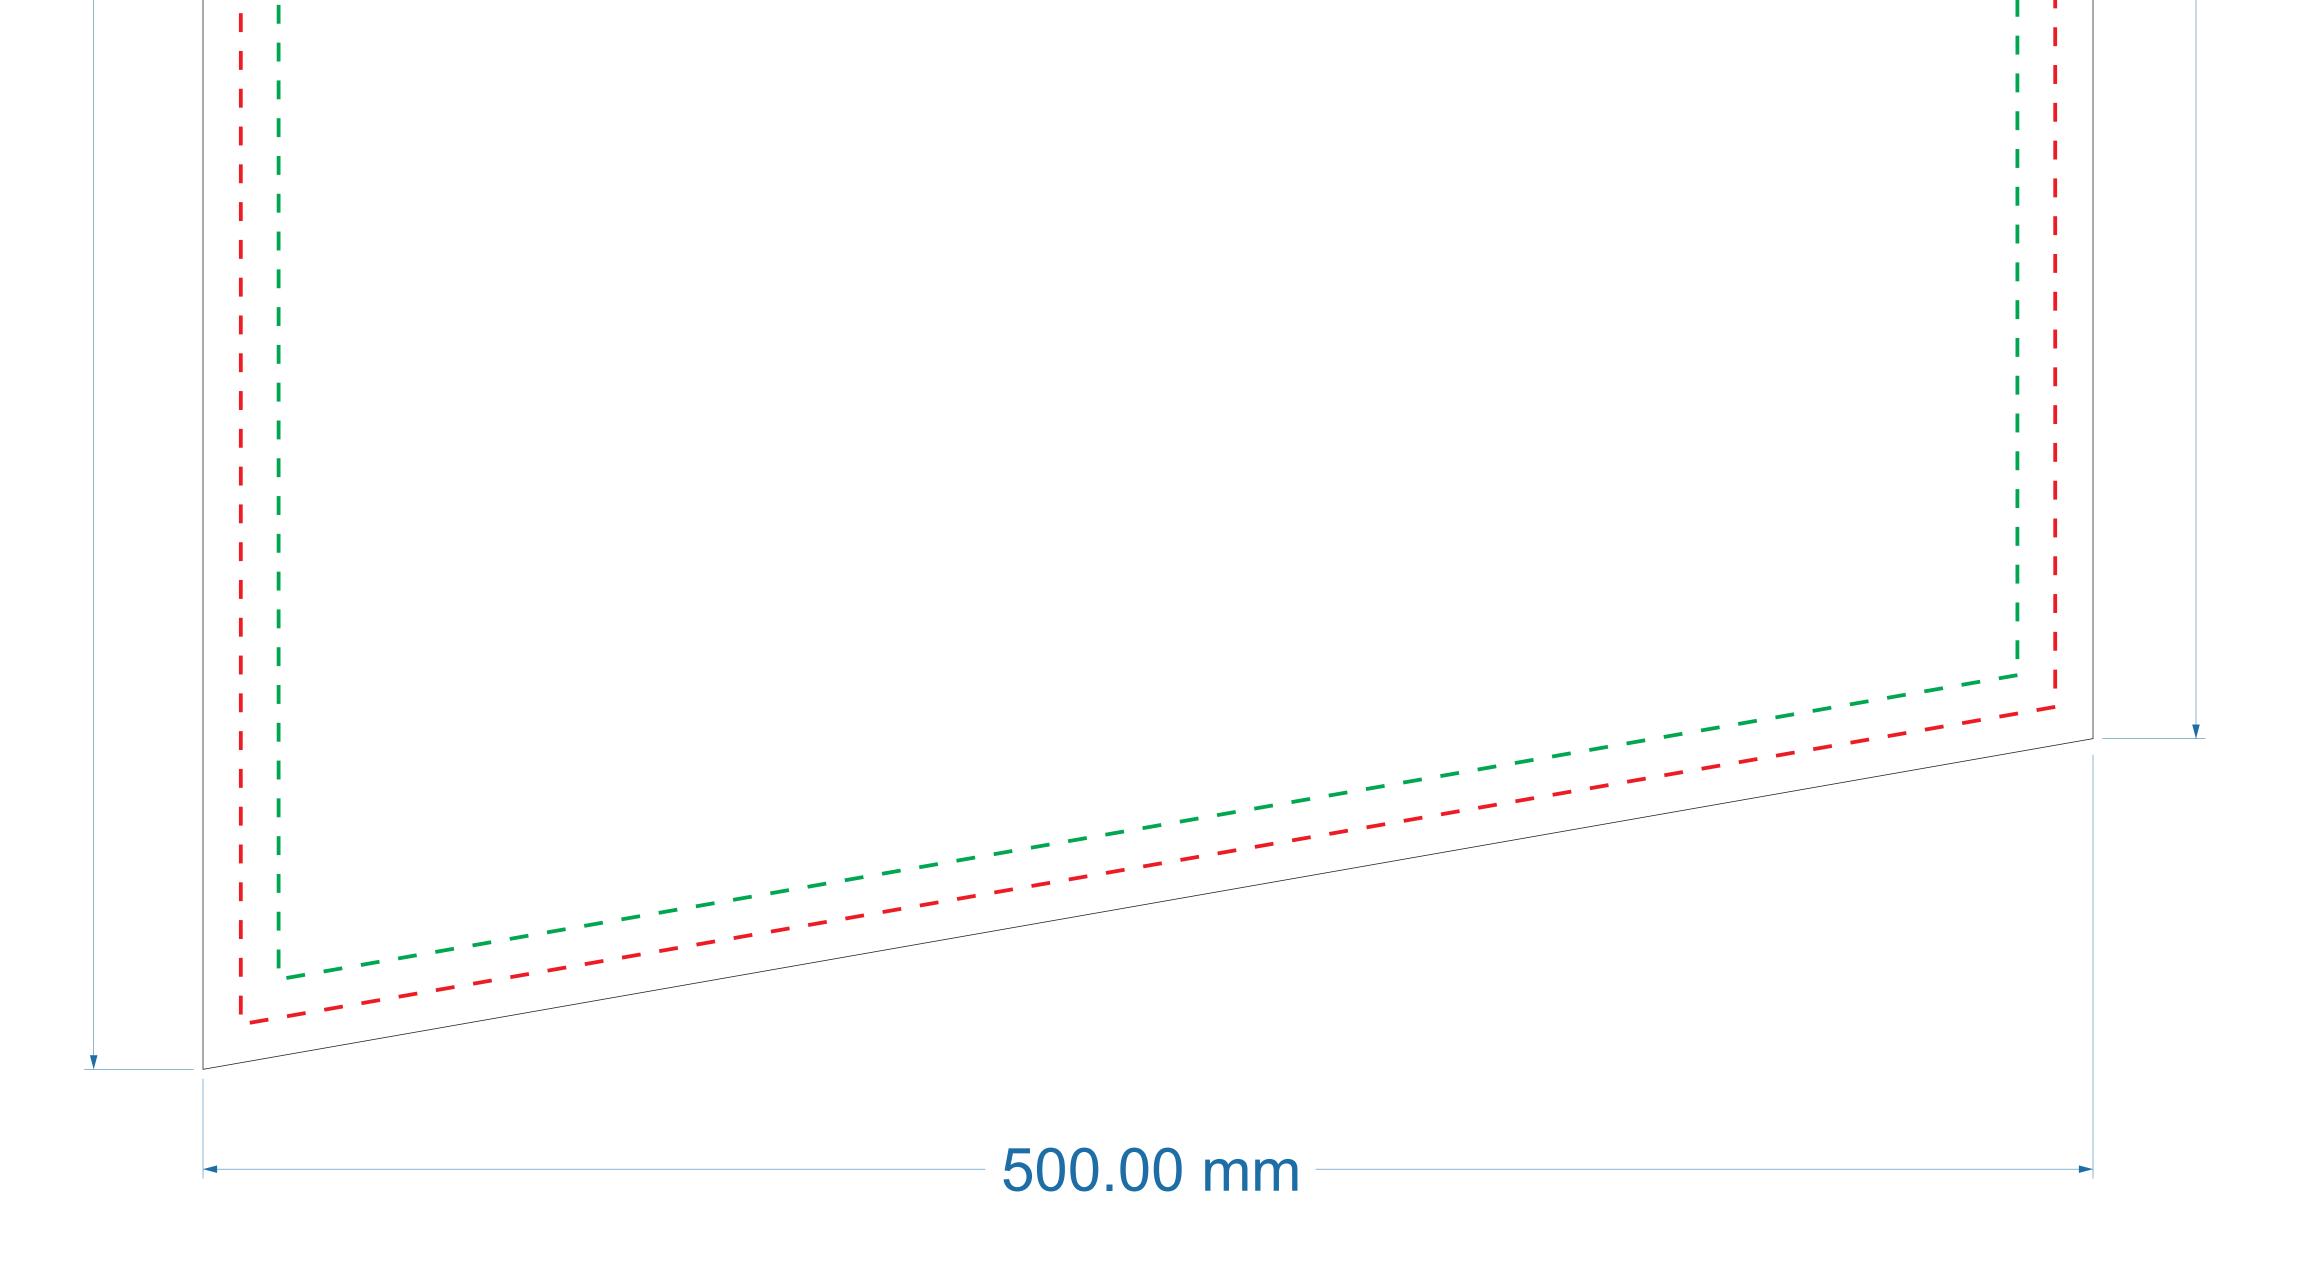

| Product:                                                                   | Scale: | Instruction:                                                                                                                | Notes for Setup:                                                 |
|----------------------------------------------------------------------------|--------|-----------------------------------------------------------------------------------------------------------------------------|------------------------------------------------------------------|
| <b>Car Flag</b><br>- Wind Sock<br>:500 x 235mm<br><b>Material = Fabric</b> | 1:1    | <ul> <li>Bleed (Supplied Artwork Size)</li> <li>Finished Product Size (Guide)</li> <li>Safe Working Area (Guide)</li> </ul> | - Remove all annotations and guidelines before suppling artwork. |

Pole Side / Front