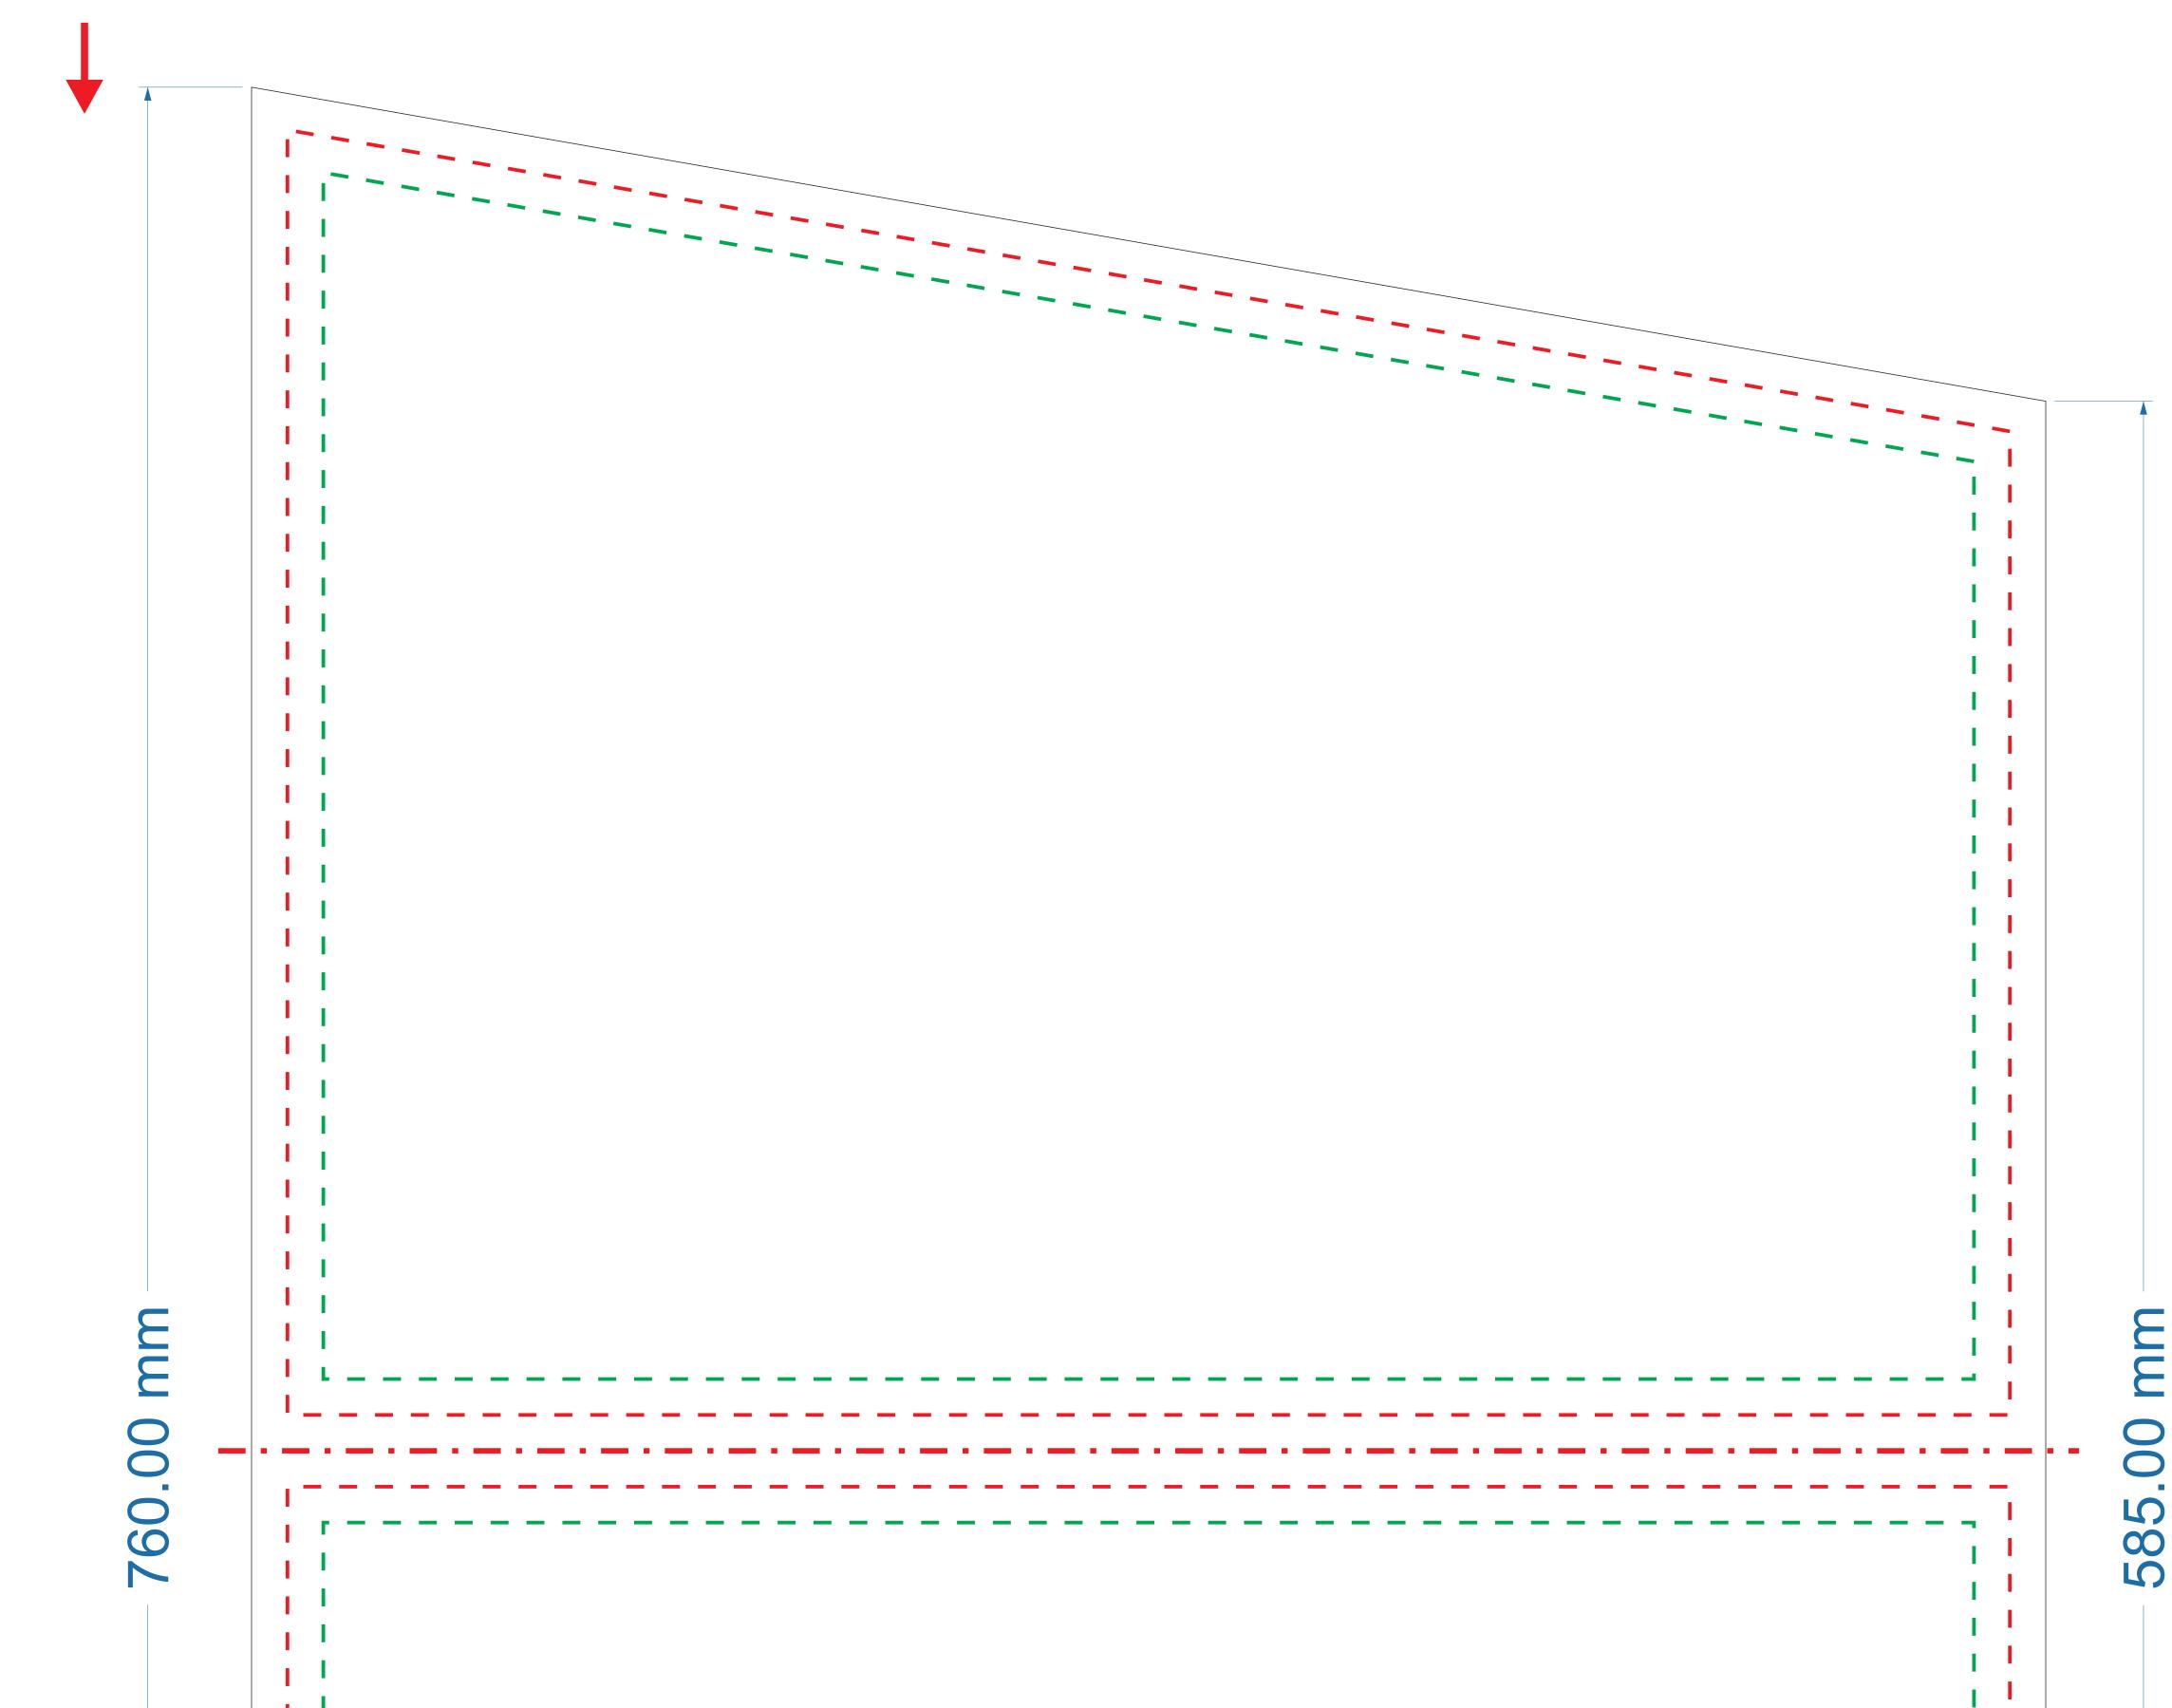

| Product:                                                                   | Scale: | Instruction:                                                                                                                | Notes for Setup:                                                 |
|----------------------------------------------------------------------------|--------|-----------------------------------------------------------------------------------------------------------------------------|------------------------------------------------------------------|
| <b>Car Flag</b><br>- Wind Sock<br>:500 x 235mm<br><b>Material = Fabric</b> | 1:1    | <ul> <li>Bleed (Supplied Artwork Size)</li> <li>Finished Product Size (Guide)</li> <li>Safe Working Area (Guide)</li> </ul> | - Remove all annotations and guidelines before suppling artwork. |

Pole Side / Front

## E E E 585.00