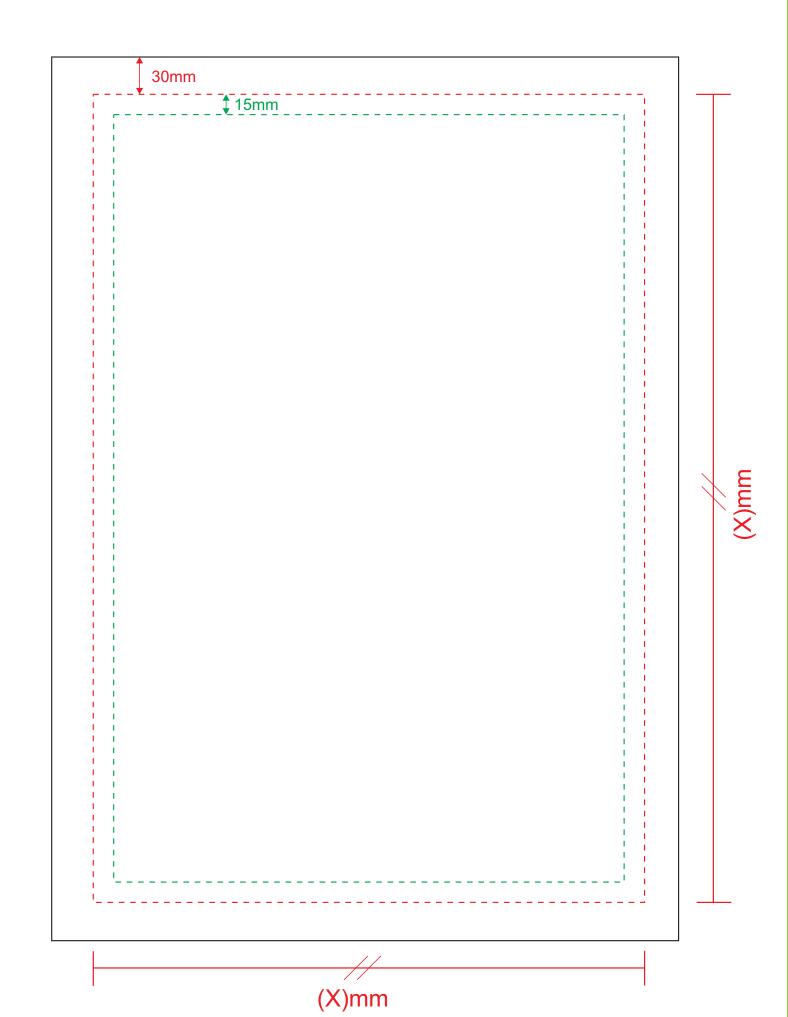

| Product:                                                         | Scale:  | Instruction:                                                                          | Notes for Setup:                                                                                                                                                                                                     |
|------------------------------------------------------------------|---------|---------------------------------------------------------------------------------------|----------------------------------------------------------------------------------------------------------------------------------------------------------------------------------------------------------------------|
| Fabric Stretch Frame - 16, 32 or 45mm Profile  Material = Fabric | Generic | Bleed (Supplied Artwork Size) Finished Product Size (Guide) Safe Working Area (Guide) | - Size Ordered = (X) custom / variable in Length & Width Bleed = The size ordered (X) + 30mm all around - Visual Safe Zone = (X) - 15mm all around - Remove all annotations and guidelines before supplying artwork. |
|                                                                  |         |                                                                                       |                                                                                                                                                                                                                      |