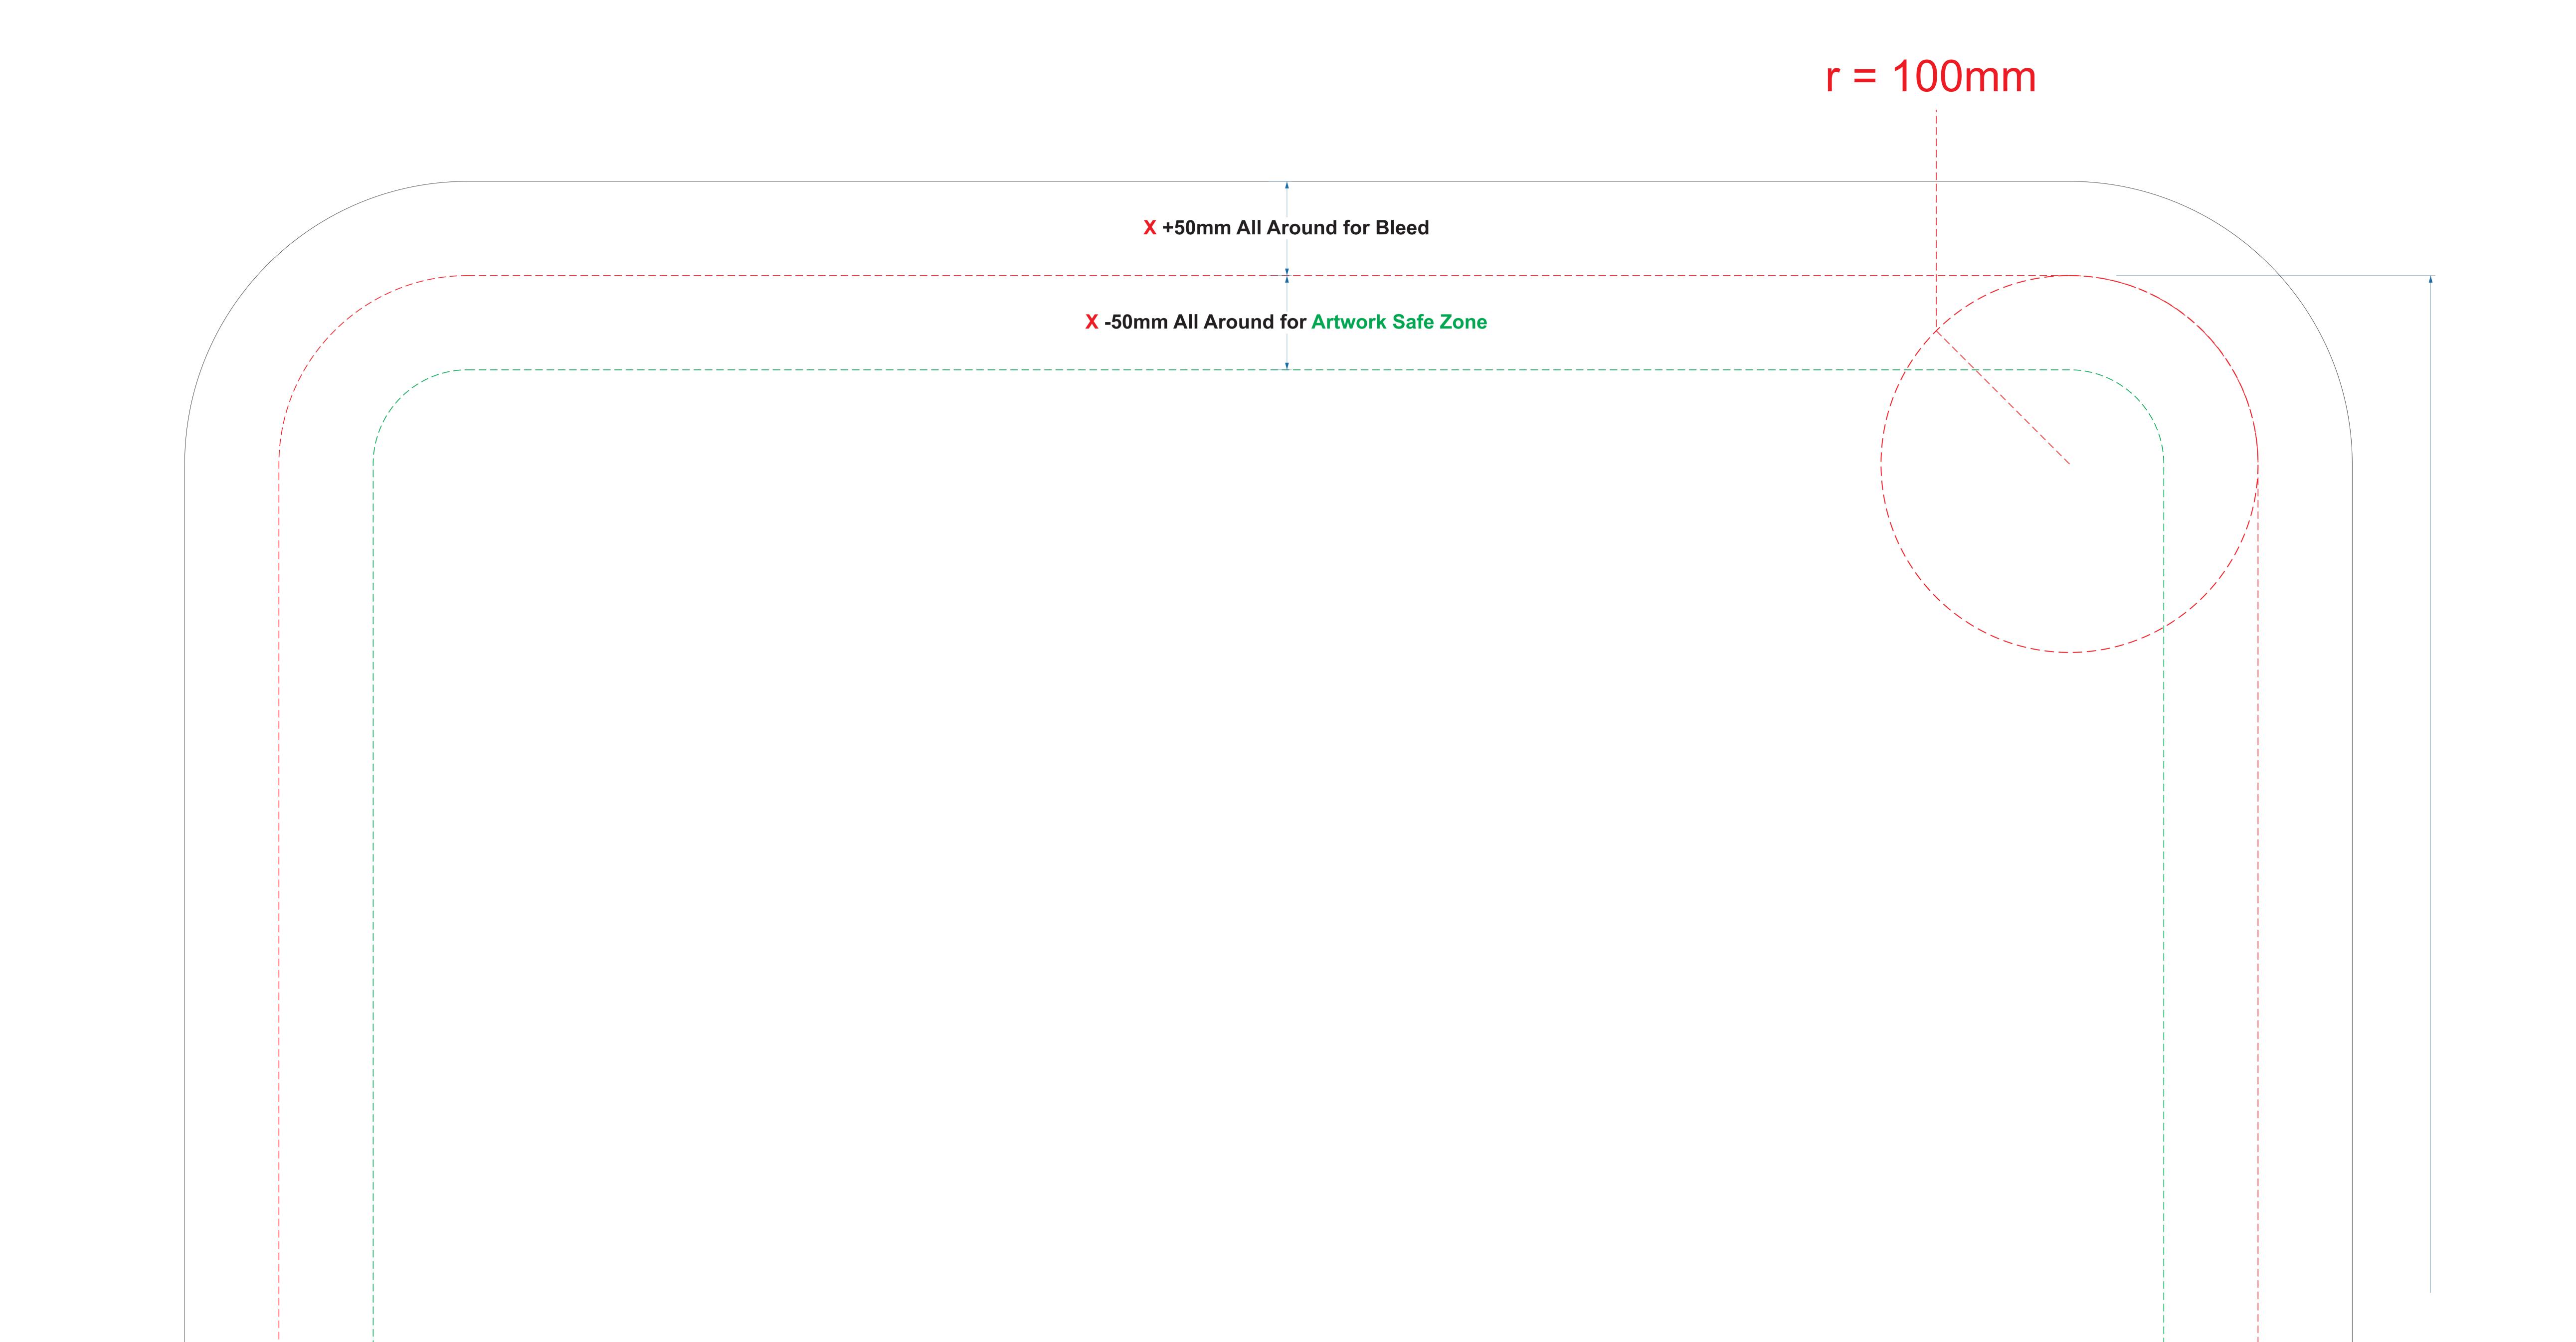

| Product:                                                                   | Scale: | Instruction:                                                                                                                      | Notes for Setup:                                                                                                                                                                                    |
|----------------------------------------------------------------------------|--------|-----------------------------------------------------------------------------------------------------------------------------------|-----------------------------------------------------------------------------------------------------------------------------------------------------------------------------------------------------|
| Fabric Stretch Frame Round<br>: Size = Order to Size<br>Material = Textile | 1.1    | <ul> <li>Print Size (Supplied Artwork Size)</li> <li>Safe Working Area (Guide)</li> <li>X = Final Product Size (Guide)</li> </ul> | <ul> <li>X= The size of the product Ordered</li> <li>Ensure that "X" Radius is 100mm before adding bleed.</li> <li>Remove all guides and annotations before supplying artwork for print.</li> </ul> |