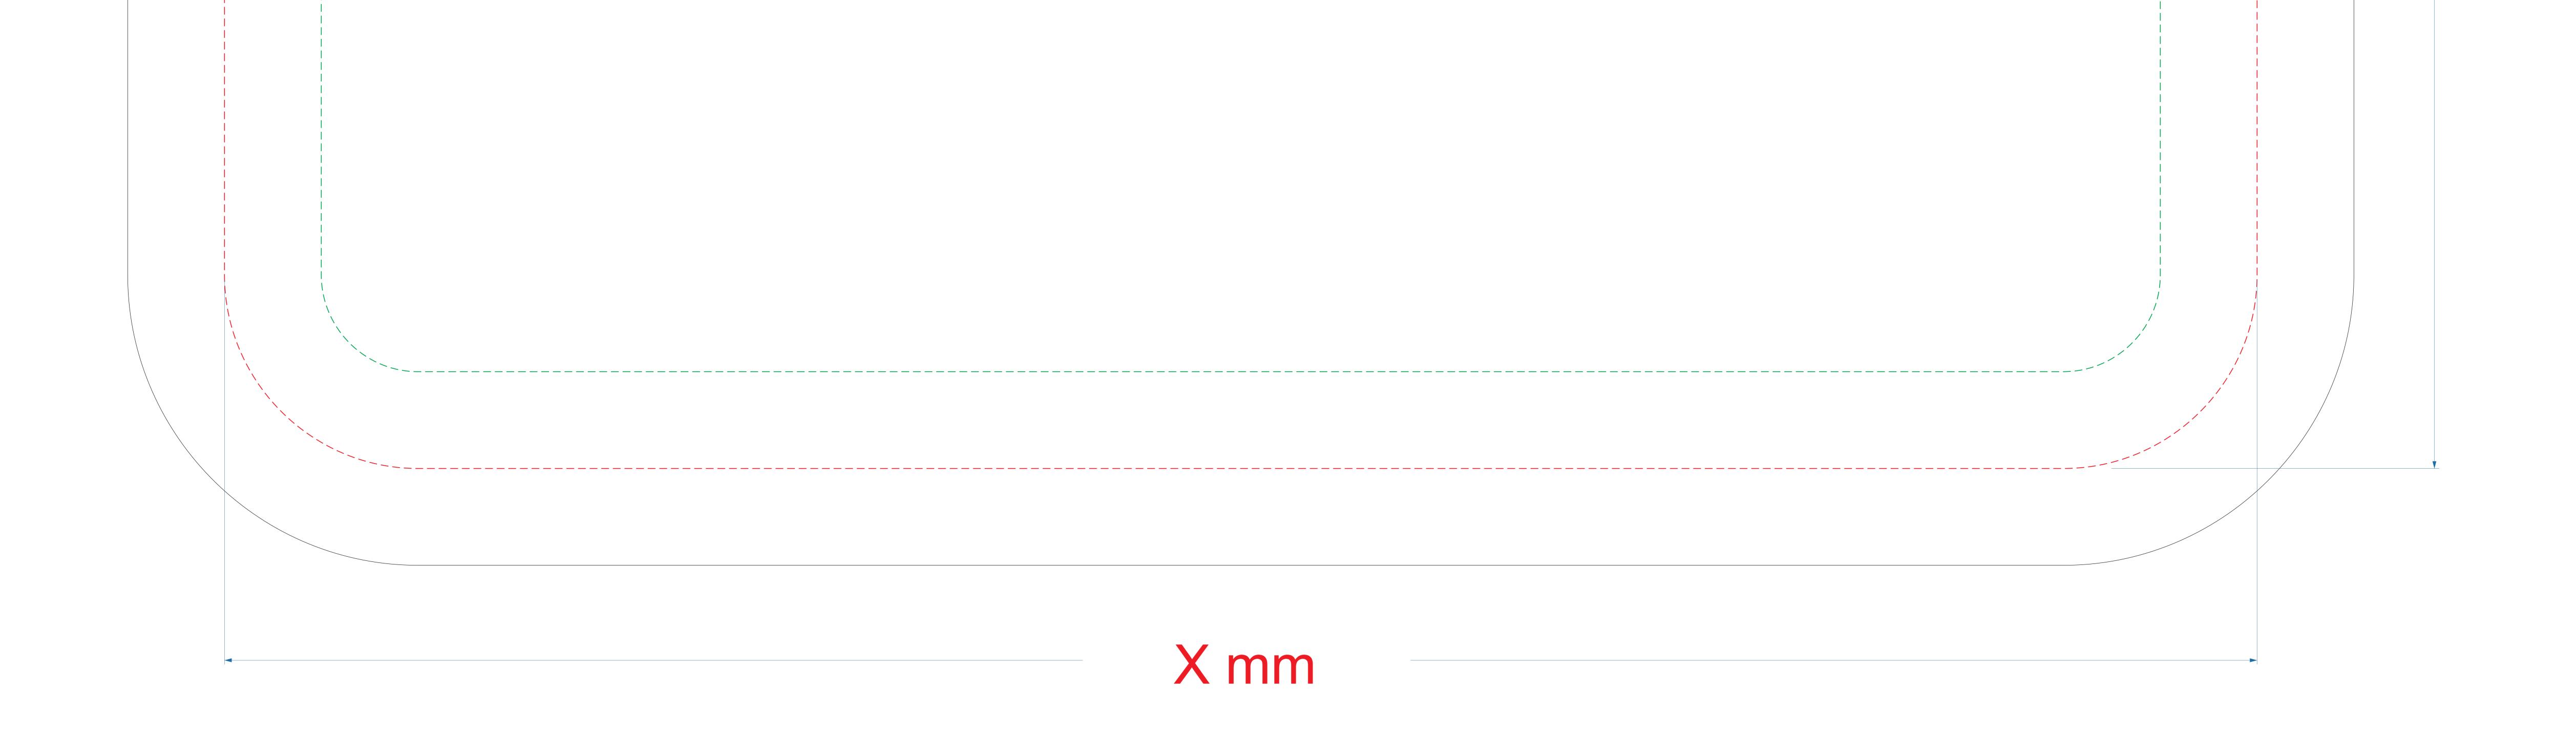

| Product:                                                                   | Scale: | Instruction:                                                                                                                      | Notes for Setup:                                                                                                                                                                                    |
|----------------------------------------------------------------------------|--------|-----------------------------------------------------------------------------------------------------------------------------------|-----------------------------------------------------------------------------------------------------------------------------------------------------------------------------------------------------|
| Fabric Stretch Frame Round<br>: Size = Order to Size<br>Material = Textile | 1.1    | <ul> <li>Print Size (Supplied Artwork Size)</li> <li>Safe Working Area (Guide)</li> <li>X = Final Product Size (Guide)</li> </ul> | <ul> <li>X= The size of the product Ordered</li> <li>Ensure that "X" Radius is 100mm before adding bleed.</li> <li>Remove all guides and annotations before supplying artwork for print.</li> </ul> |